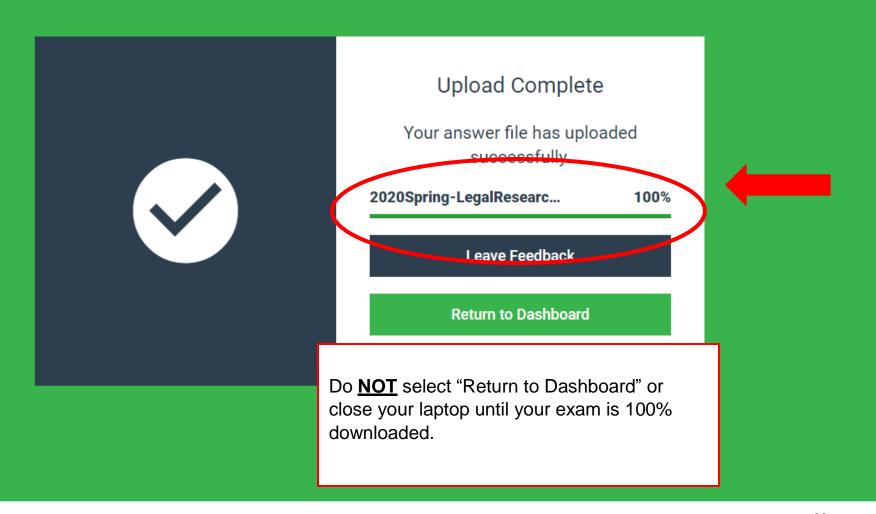

### COMPLETED

2020Spring-LegalResearchII-Edwards-2168

Exam uploaded: 4/23/2020, 1:50:51 PM

### 2020Spring-LegalResearchII-Edwards-2168

You have completed this exam and successfully uploaded the exam file.

Leave Feedback

Congratulations, you have successfully completed your exam. If desired, leave feedback.