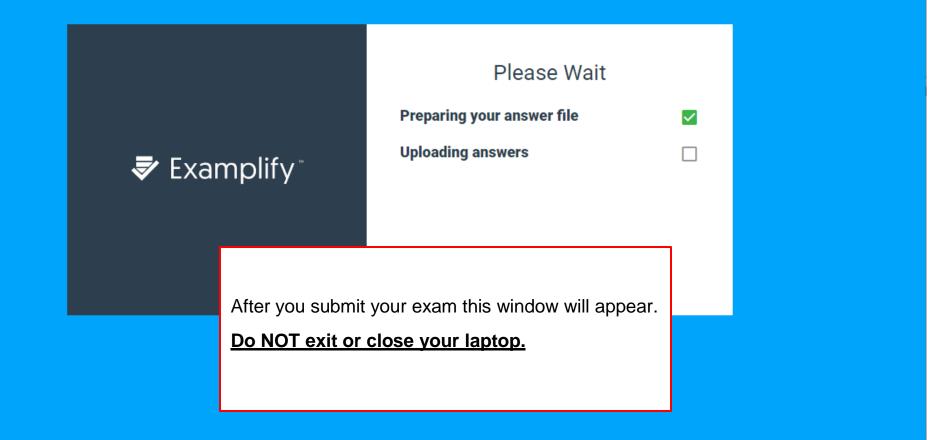

Lori Richman- 515-271-4511

Dean Battles- 515-271-3184

Drake IT help line- 515-271-3001

Examplify o ×

You have entered your password and read the Exam Notice.

You may select "Continue" and proceed into the exam environment.

Examplify

■ Examplify — □ ×

If you are not done and have reached this page in error, select "Go Back".

To submit your exam, check the confirmation box and select "Submit Exam".

Exam: 2020Spring-LegalResearchII-Edwards-2168, Exam Taker: LORI RICHMAN (000369728), 3-Digit Exam Number: 005