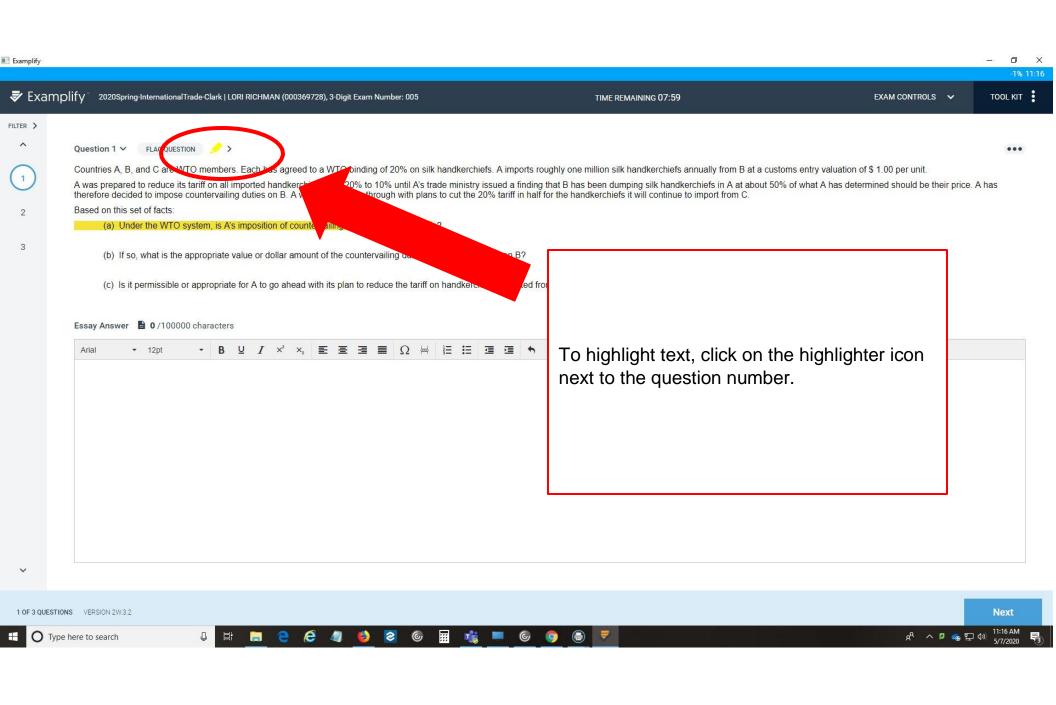

device prior to taking your exam.
- 4.) Review the Student Exam Information Document. Which will be posted and updated here prior to exams.
- 5.) Add the emergency phone numbers to your phone (DO NOT CONTACT YOUR PROFESSOR):

**Examplify's 24/7 Helpline:** 1-866-429-8889, press 1 for support after you first dial, then you will provided additional options:

#1 for username and password #2 to confirm exam upload #3 for all other questions

Lori Richman- 515-271-4511

Dean Battles- 515-271-3184

Drake IT help line- 515-271-3001

































Examplify o ×



You have entered your password and read the Exam Notice.

You may select "Continue" and proceed into the exam environment.































Examplify





























































■ Examplify — □ ×



If you are not done and have reached this page in error, select "Go Back".

To submit your exam, check the confirmation box and select "Submit Exam".



Exam: 2020Spring-LegalResearchII-Edwards-2168, Exam Taker: LORI RICHMAN (000369728), 3-Digit Exam Number: 005









HOME MENU ✓

NOTIFICATIONS

## My Exams

2018Fall-FederalIncomeTaxation-Banta

**Examplify** Lori Richman - 000369728 - Drake University Law School

Exam File Downloaded

2018Fall-TortsMidterm-Miller Exam File Downloaded

2019Fall - Ethics Exam 1 Exam File Downloaded

2019Fall-AdministrativeLaw-Albert

Exam File Downloaded

#### READY FOR DOWNLOAD

2020Spring-LegalResearchII-Edwards-

Ready For Download

### COMPLETED

2020Spring-LegalResearchII-Edwards-2168

Exam uploaded: 4/23/2020, 1:50:51 PM