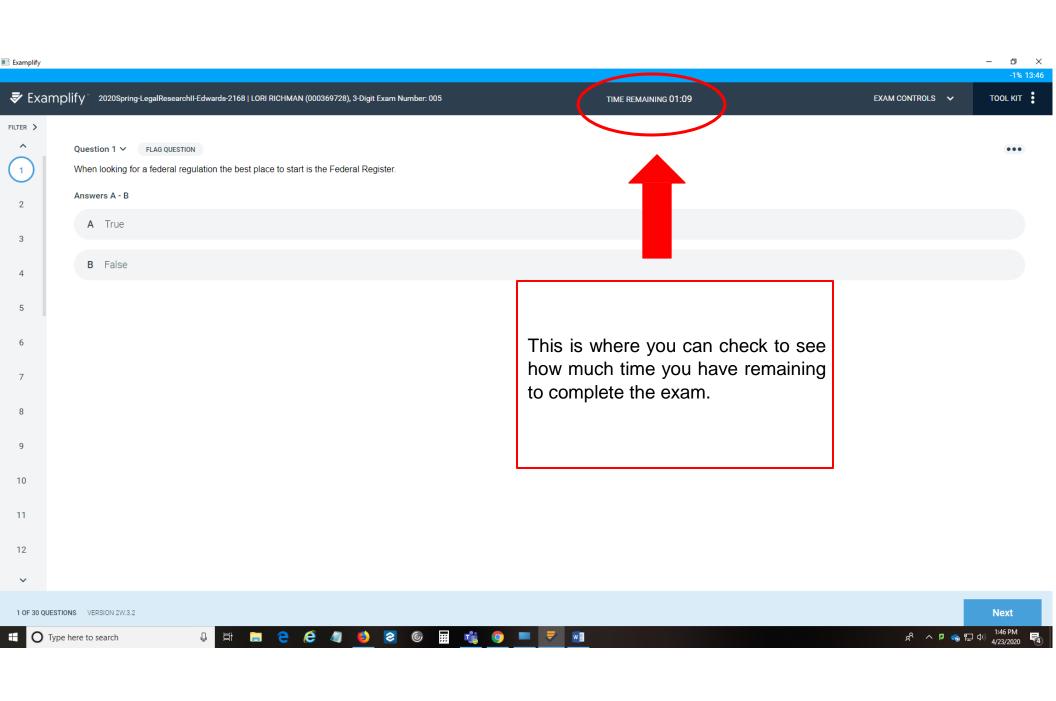

Examplify

■ Examplify — □ ×

If you are not done and have reached this page in error, select "Go Back".

To submit your exam, check the confirmation box and select "Submit Exam".

Exam: 2020Spring-LegalResearchII-Edwards-2168, Exam Taker: LORI RICHMAN (000369728), 3-Digit Exam Number: 005