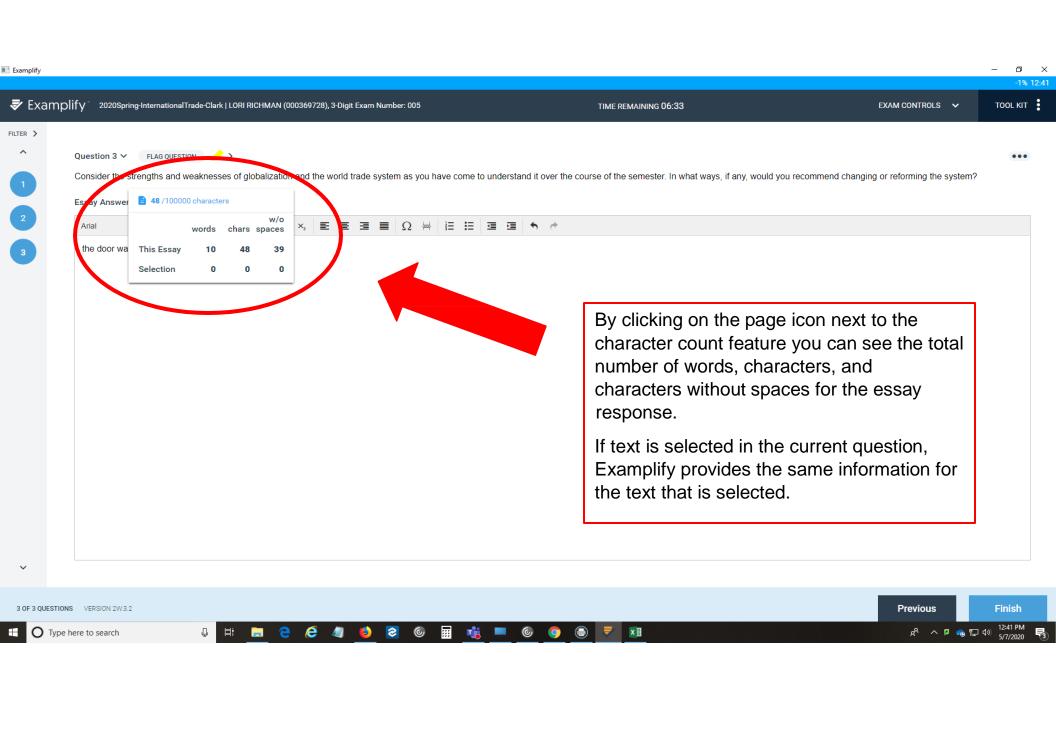

vice prior to taking your exam.
- 4.) Review the Student Exam Information Document. Which will be posted and updated here prior to exams.
- 5.) Add the emergency phone numbers to your phone (DO NOT CONTACT YOUR PROFESSOR):

**Examplify's 24/7 Helpline:** 1-866-429-8889, press 1 for support after you first dial, then you will provided additional options:

#1 for username and password #2 to confirm exam upload #3 for all other questions

Lori Richman- 515-271-4511

Dean Battles- 515-271-3184

Drake IT help line- 515-271-3001

































Examplify o ×



You have entered your password and read the Exam Notice.

You may select "Continue" and proceed into the exam environment.































Examplify





























































■ Examplify — □ ×



If you are not done and have reached this page in error, select "Go Back".

To submit your exam, check the confirmation box and select "Submit Exam".



Exam: 2020Spring-LegalResearchII-Edwards-2168, Exam Taker: LORI RICHMAN (000369728), 3-Digit Exam Number: 005









HOME MENU ✓

NOTIFICATIONS

## My Exams

2018Fall-FederalIncomeTaxation-Banta

**Examplify** Lori Richman - 000369728 - Drake University Law School

Exam File Downloaded

2018Fall-TortsMidterm-Miller Exam File Downloaded

2019Fall - Ethics Exam 1 Exam File Downloaded

2019Fall-AdministrativeLaw-Albert

Exam File Downloaded

#### READY FOR DOWNLOAD

2020Spring-LegalResearchII-Edwards-

Ready For Download

### COMPLETED

2020Spring-LegalResearchII-Edwards-2168

Exam uploaded: 4/23/2020, 1:50:51 PM

#