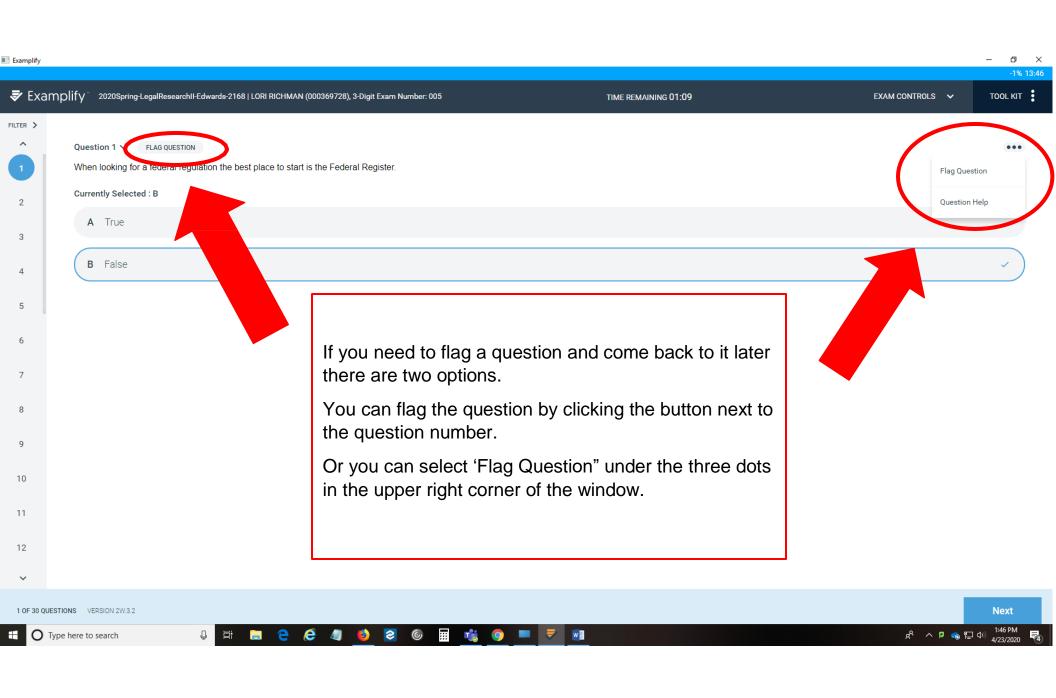

on your exam device prior to taking your exam.
- 4.) Review the Student Exam Information Document. Which will be posted and updated here prior to exams.
- 5.) Add the emergency phone numbers to your phone (DO NOT CONTACT YOUR PROFESSOR):

**Examplify's 24/7 Helpline:** 1-866-429-8889, press 1 for support after you first dial, then you will provided additional options:

#1 for username and password #2 to confirm exam upload #3 for all other questions

Lori Richman- 515-271-4511

Dean Battles- 515-271-3184

Drake IT help line- 515-271-3001

































Examplify o ×



You have entered your password and read the Exam Notice.

You may select "Continue" and proceed into the exam environment.































Examplify





























































■ Examplify — □ ×



If you are not done and have reached this page in error, select "Go Back".

To submit your exam, check the confirmation box and select "Submit Exam".



Exam: 2020Spring-LegalResearchII-Edwards-2168, Exam Taker: LORI RICHMAN (000369728), 3-Digit Exam Number: 005









HOME MENU ✓

NOTIFICATIONS

## My Exams

2018Fall-FederalIncomeTaxation-Banta

**Examplify** Lori Richman - 000369728 - Drake University Law School

Exam File Downloaded

2018Fall-TortsMidterm-Miller Exam File Downloaded

2019Fall - Ethics Exam 1 Exam File Downloaded

2019Fall-AdministrativeLaw-Albert

Exam File Downloaded

#### READY FOR DOWNLOAD

2020Spring-LegalResearchII-Edwards-

Ready For Download

### COMPLETED

2020Spring-LegalResearchII-Edwards-2168

Exam uploaded: 4/23/202