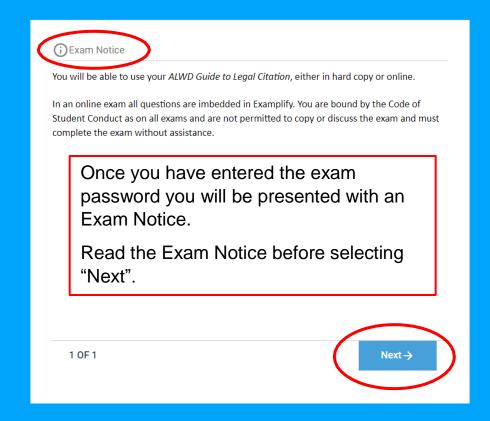

Lori Richman- 515-271-4511

Dean Battles- 515-271-3184

Drake IT help line- 515-271-3001

Examplify o ×

You have entered your password and read the Exam Notice.

You may select "Continue" and proceed into the exam environment.