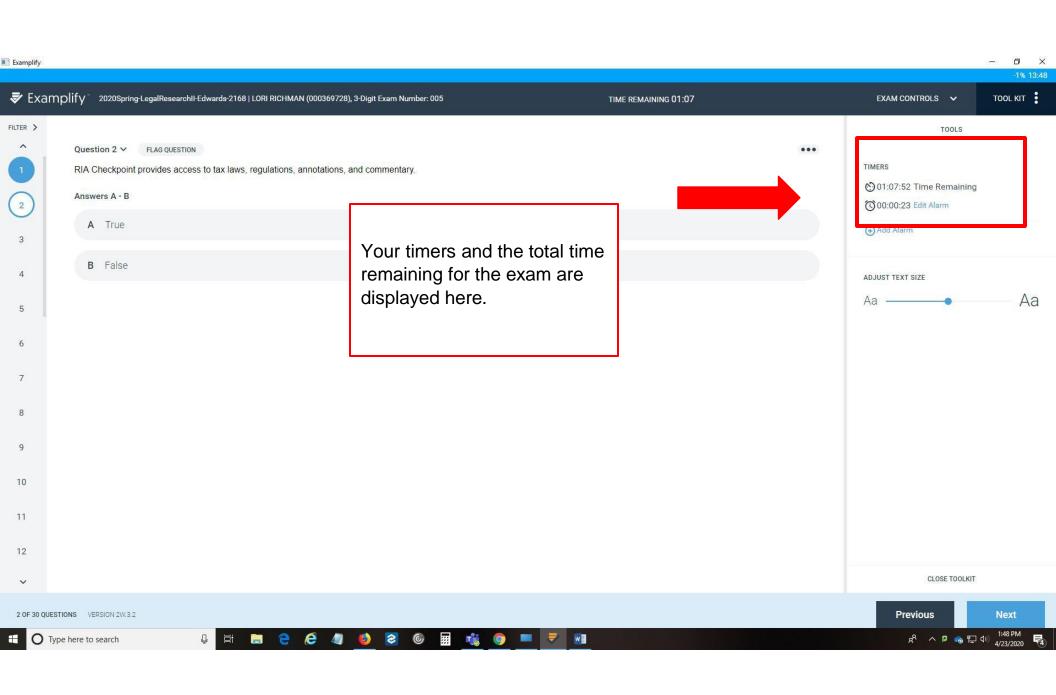

exam device prior to taking your exam.
- 4.) Review the Student Exam Information Document. Which will be posted and updated here prior to exams.
- 5.) Add the emergency phone numbers to your phone (DO NOT CONTACT YOUR PROFESSOR):

**Examplify's 24/7 Helpline:** 1-866-429-8889, press 1 for support after you first dial, then you will provided additional options:

#1 for username and password #2 to confirm exam upload #3 for all other questions

Lori Richman- 515-271-4511

Dean Battles- 515-271-3184

Drake IT help line- 515-271-3001

































Examplify o ×



You have entered your password and read the Exam Notice.

You may select "Continue" and proceed into the exam environment.































Examplify





























































■ Examplify — □ ×



If you are not done and have reached this page in error, select "Go Back".

To submit your exam, check the confirmation box and select "Submit Exam".



Exam: 2020Spring-LegalResearchII-Edwards-2168, Exam Taker: LORI RICHMAN (000369728), 3-Digit Exam Number: 005









HOME MENU ✓

NOTIFICATIONS

## My Exams

2018Fall-FederalIncomeTaxation-Banta

**Examplify** Lori Richman - 000369728 - Drake University Law School

Exam File Downloaded

2018Fall-TortsMidterm-Miller Exam File Downloaded

2019Fall - Ethics Exam 1 Exam File Downloaded

2019Fall-AdministrativeLaw-Albert

Exam File Downloaded

#### READY FOR DOWNLOAD

2020Spring-LegalResearchII-Edwards-

Ready For Download

### COMPLETED

2020Spring-LegalResearchII-Edwards-2168

Exam uploaded: 4/23/2020, 1:50: