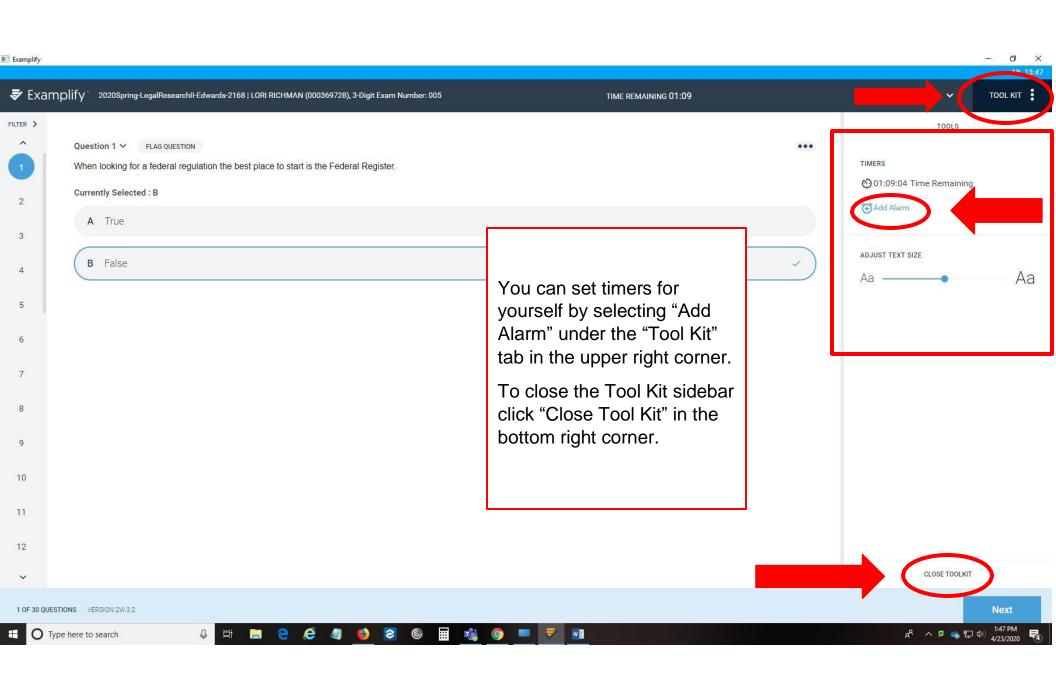

your exam device prior to taking your exam.
- 4.) Review the Student Exam Information Document. Which will be posted and updated here prior to exams.
- 5.) Add the emergency phone numbers to your phone (DO NOT CONTACT YOUR PROFESSOR):

**Examplify's 24/7 Helpline:** 1-866-429-8889, press 1 for support after you first dial, then you will provided additional options:

#1 for username and password #2 to confirm exam upload #3 for all other questions

Lori Richman- 515-271-4511

Dean Battles- 515-271-3184

Drake IT help line- 515-271-3001

































Examplify o ×



You have entered your password and read the Exam Notice.

You may select "Continue" and proceed into the exam environment.































Examplify





























































■ Examplify — □ ×



If you are not done and have reached this page in error, select "Go Back".

To submit your exam, check the confirmation box and select "Submit Exam".



Exam: 2020Spring-LegalResearchII-Edwards-2168, Exam Taker: LORI RICHMAN (000369728), 3-Digit Exam Number: 005









HOME MENU ✓

NOTIFICATIONS

## My Exams

2018Fall-FederalIncomeTaxation-Banta

**Examplify** Lori Richman - 000369728 - Drake University Law School

Exam File Downloaded

2018Fall-TortsMidterm-Miller Exam File Downloaded

2019Fall - Ethics Exam 1 Exam File Downloaded

2019Fall-AdministrativeLaw-Albert

Exam File Downloaded

#### READY FOR DOWNLOAD

2020Spring-LegalResearchII-Edwards-

Ready For Download

### COMPLETED

2020Spring-LegalResearchII-Edwards-2168

Exam uploaded: 4/23/2020, 1