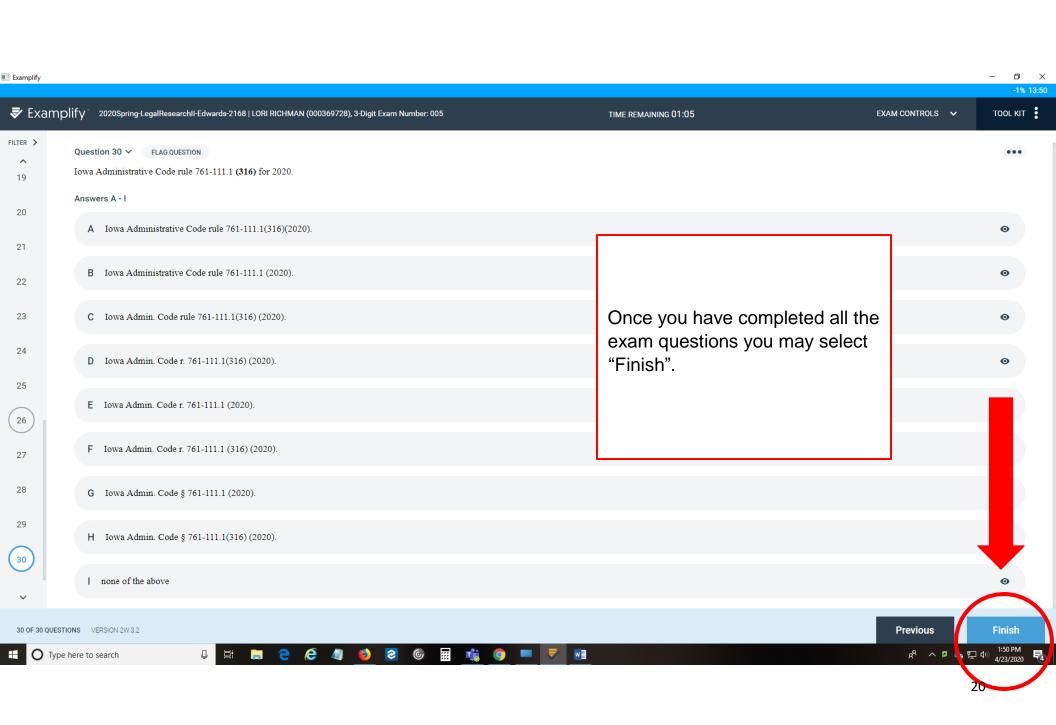

ce prior to taking your exam.
- 4.) Review the Student Exam Information Document. Which will be posted and updated here prior to exams.
- 5.) Add the emergency phone numbers to your phone (DO NOT CONTACT YOUR PROFESSOR):

**Examplify's 24/7 Helpline:** 1-866-429-8889, press 1 for support after you first dial, then you will provided additional options:

#1 for username and password #2 to confirm exam upload #3 for all other questions

Lori Richman- 515-271-4511

Dean Battles- 515-271-3184

Drake IT help line- 515-271-3001

































Examplify o ×



You have entered your password and read the Exam Notice.

You may select "Continue" and proceed into the exam environment.































Examplify





























































■ Examplify — □ ×



If you are not done and have reached this page in error, select "Go Back".

To submit your exam, check the confirmation box and select "Submit Exam".



Exam: 2020Spring-LegalResearchII-Edwards-2168, Exam Taker: LORI RICHMAN (000369728), 3-Digit Exam Number: 005









HOME MENU ✓

NOTIFICATIONS

## My Exams

2018Fall-FederalIncomeTaxation-Banta

**Examplify** Lori Richman - 000369728 - Drake University Law School

Exam File Downloaded

2018Fall-TortsMidterm-Miller Exam File Downloaded

2019Fall - Ethics Exam 1 Exam File Downloaded

2019Fall-AdministrativeLaw-Albert

Exam File Downloaded

#### READY FOR DOWNLOAD

2020Spring-LegalResearchII-Edwards-

Ready For Download

### COMPLETED

2020Spring-LegalResearchII-Edwards-2168

Exam uploaded: 4/23/2020, 1:50:51 PM

###