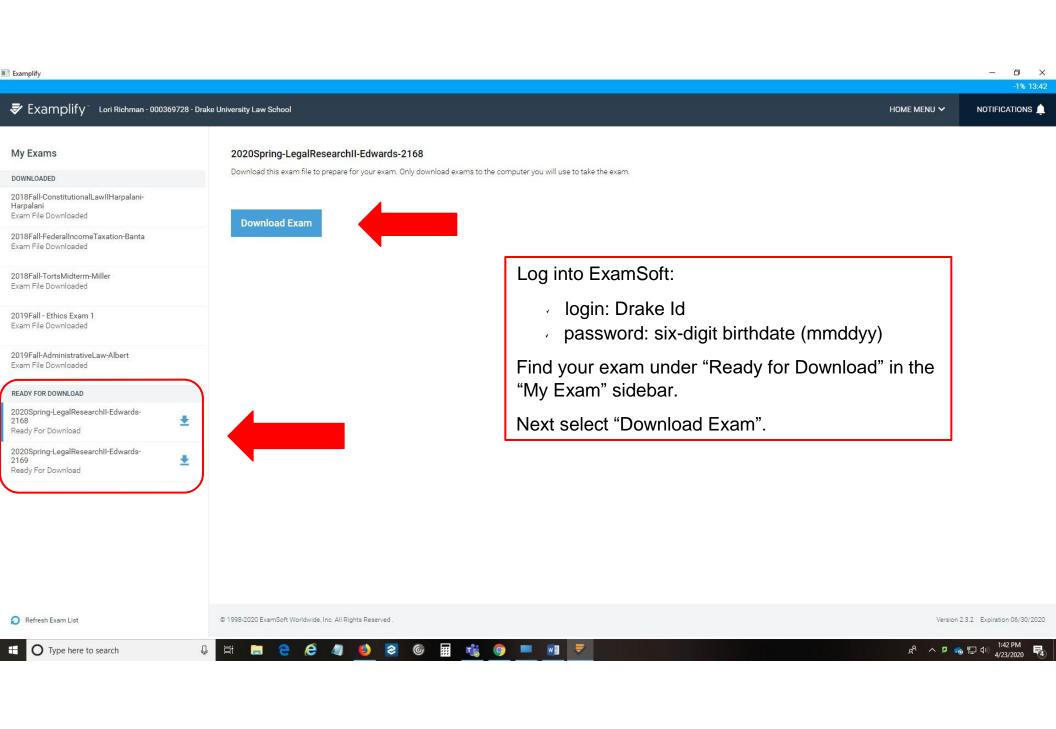

## My Exams

2018Fall-FederalIncomeTaxation-Banta

**Examplify** Lori Richman - 000369728 - Drake University Law School

Exam File Downloaded

2018Fall-TortsMidterm-Miller Exam File Downloaded

2019Fall - Ethics Exam 1 Exam File Downloaded

#### READY FOR DOWNLOAD

2020Spring-LegalResearchII-Edwards-

Ready For Download