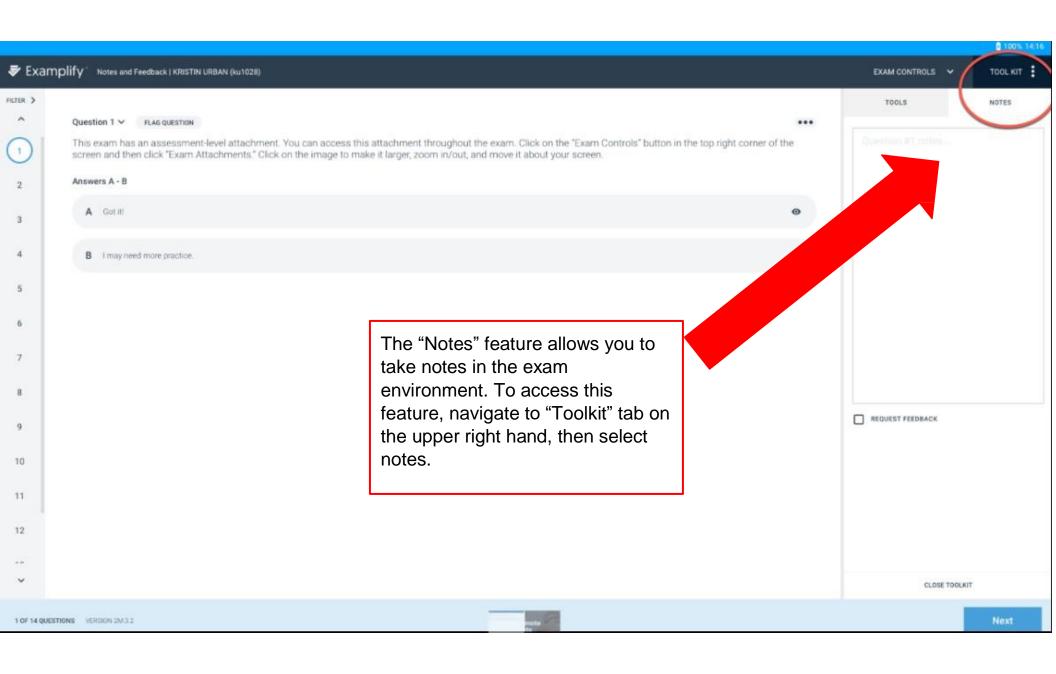

n your exam device prior to taking your exam.
- 4.) Review the Student Exam Information Document. Which will be posted and updated here prior to exams.
- 5.) Add the emergency phone numbers to your phone (DO NOT CONTACT YOUR PROFESSOR):

**Examplify's 24/7 Helpline:** 1-866-429-8889, press 1 for support after you first dial, then you will provided additional options:

#1 for username and password #2 to confirm exam upload #3 for all other questions

Lori Richman- 515-271-4511

Dean Battles- 515-271-3184

Drake IT help line- 515-271-3001

































Examplify o ×



You have entered your password and read the Exam Notice.

You may select "Continue" and proceed into the exam environment.































Examplify





























































■ Examplify — □ ×



If you are not done and have reached this page in error, select "Go Back".

To submit your exam, check the confirmation box and select "Submit Exam".



Exam: 2020Spring-LegalResearchII-Edwards-2168, Exam Taker: LORI RICHMAN (000369728), 3-Digit Exam Number: 005









HOME MENU ✓

NOTIFICATIONS

## My Exams

2018Fall-FederalIncomeTaxation-Banta

**Examplify** Lori Richman - 000369728 - Drake University Law School

Exam File Downloaded

2018Fall-TortsMidterm-Miller Exam File Downloaded

2019Fall - Ethics Exam 1 Exam File Downloaded

2019Fall-AdministrativeLaw-Albert

Exam File Downloaded

#### READY FOR DOWNLOAD

2020Spring-LegalResearchII-Edwards-

Ready For Download

### COMPLETED

2020Spring-LegalResearchII-Edwards-2168

Exam uploaded: 4/23/2020,