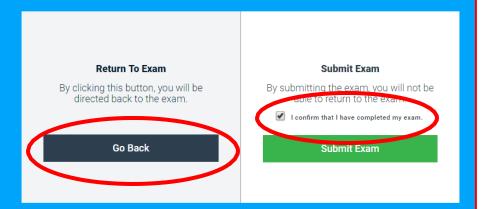

Examplify

■ Examplify — □ ×

If you are not done and have reached this page in error, select "Go Back".

To submit your exam, check the confirmation box and select "Submit Exam".

Exam: 2020Spring-LegalResearchII-Edwards-2168, Exam Taker: LORI RICHMAN (000369728), 3-Digit Exam Number: 005