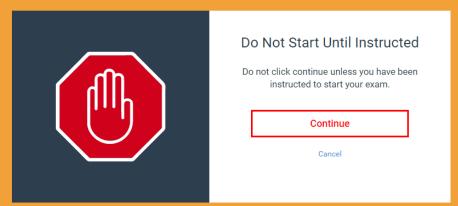

his is different than the individual password for exams which are discussed on page 3 of this document).

Login: Drake ID

Password: Six-digit birthday (mmddyy)

- 3.) Temporarily disable anti-virus software on your exam device prior to taking your exam.
- 4.) Review the Student Exam Information Document. Which will be posted and updated here prior to exams.
- 5.) Add the emergency phone numbers to your phone (DO NOT CONTACT YOUR PROFESSOR):

**Examplify's 24/7 Helpline:** 1-866-429-8889, press 1 for support after you first dial, then you will provided additional options:

#1 for username and password #2 to confirm exam upload #3 for all other questions

Lori Richman- 515-271-4511

Dean Battles- 515-271-3184

Drake IT help line- 515-271-3001

































Examplify o ×



You have entered your password and read the Exam Notice.

You may select "Continue" and proceed into the exam environment.































Examplify





























































■ Examplify — □ ×



If you are not done and have reached this page in error, select "Go Back".

To submit your exam, check the confirmation box and select "Submit Exam".



Exam: 2020Spring-LegalResearchII-Edwards-2168, Exam Taker: LORI RICHMAN (000369728), 3-Digit Exam Number: 005









HOME MENU ✓

NOTIFICATIONS

## My Exams

2018Fall-FederalIncomeTaxation-Banta

**Examplify** Lori Richman - 000369728 - Drake University Law School

Exam File Downloaded

2018Fall-TortsMidterm-Miller Exam File Downloaded

2019Fall - Ethics Exam 1 Exam File Downloaded

2019Fall-Ad