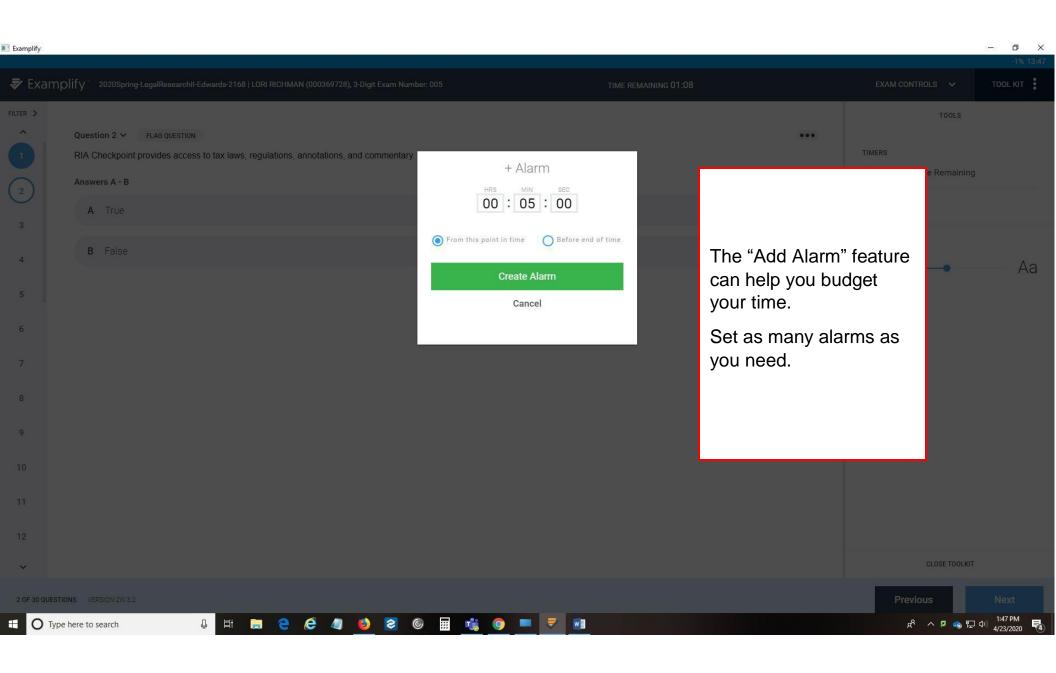

ur exam device prior to taking your exam.
- 4.) Review the Student Exam Information Document. Which will be posted and updated here prior to exams.
- 5.) Add the emergency phone numbers to your phone (DO NOT CONTACT YOUR PROFESSOR):

**Examplify's 24/7 Helpline:** 1-866-429-8889, press 1 for support after you first dial, then you will provided additional options:

#1 for username and password #2 to confirm exam upload #3 for all other questions

Lori Richman- 515-271-4511

Dean Battles- 515-271-3184

Drake IT help line- 515-271-3001

































Examplify o ×



You have entered your password and read the Exam Notice.

You may select "Continue" and proceed into the exam environment.































Examplify





























































■ Examplify — □ ×



If you are not done and have reached this page in error, select "Go Back".

To submit your exam, check the confirmation box and select "Submit Exam".



Exam: 2020Spring-LegalResearchII-Edwards-2168, Exam Taker: LORI RICHMAN (000369728), 3-Digit Exam Number: 005









HOME MENU ✓

NOTIFICATIONS

## My Exams

2018Fall-FederalIncomeTaxation-Banta

**Examplify** Lori Richman - 000369728 - Drake University Law School

Exam File Downloaded

2018Fall-TortsMidterm-Miller Exam File Downloaded

2019Fall - Ethics Exam 1 Exam File Downloaded

2019Fall-AdministrativeLaw-Albert

Exam File Downloaded

#### READY FOR DOWNLOAD

2020Spring-LegalResearchII-Edwards-

Ready For Download

### COMPLETED

2020Spring-LegalResearchII-Edwards-2168

Exam uploaded: 4/23/2020, 1:5