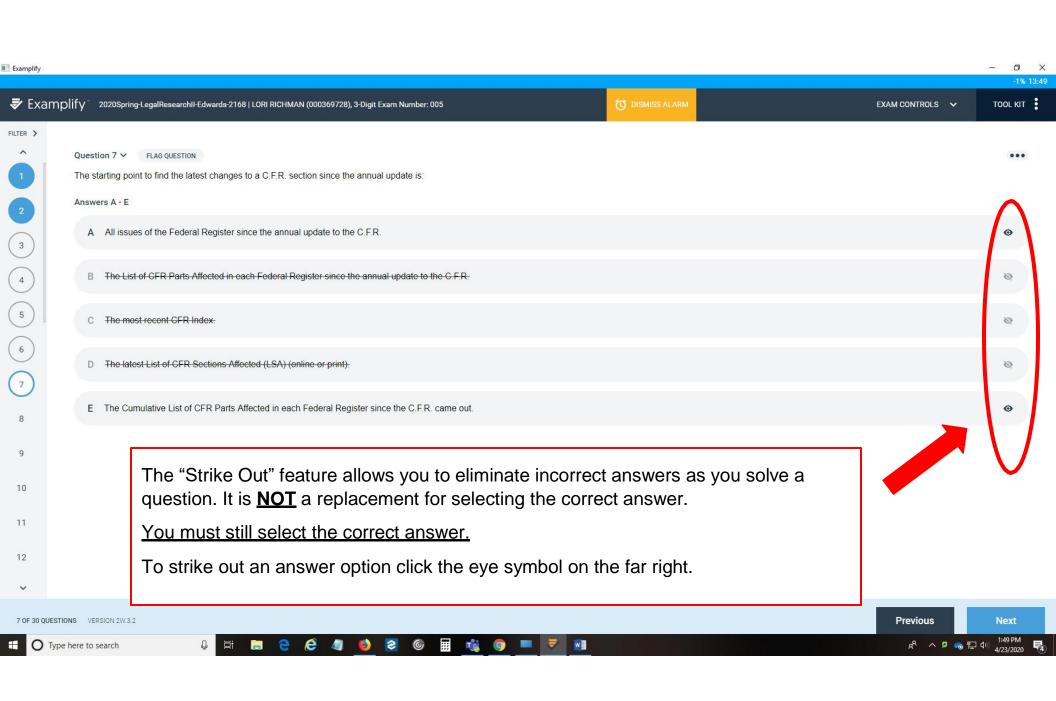

m device prior to taking your exam.
- 4.) Review the Student Exam Information Document. Which will be posted and updated here prior to exams.
- 5.) Add the emergency phone numbers to your phone (DO NOT CONTACT YOUR PROFESSOR):

**Examplify's 24/7 Helpline:** 1-866-429-8889, press 1 for support after you first dial, then you will provided additional options:

#1 for username and password #2 to confirm exam upload #3 for all other questions

Lori Richman- 515-271-4511

Dean Battles- 515-271-3184

Drake IT help line- 515-271-3001

































Examplify o ×



You have entered your password and read the Exam Notice.

You may select "Continue" and proceed into the exam environment.































Examplify





























































■ Examplify — □ ×



If you are not done and have reached this page in error, select "Go Back".

To submit your exam, check the confirmation box and select "Submit Exam".



Exam: 2020Spring-LegalResearchII-Edwards-2168, Exam Taker: LORI RICHMAN (000369728), 3-Digit Exam Number: 005









HOME MENU ✓

NOTIFICATIONS

## My Exams

2018Fall-FederalIncomeTaxation-Banta

**Examplify** Lori Richman - 000369728 - Drake University Law School

Exam File Downloaded

2018Fall-TortsMidterm-Miller Exam File Downloaded

2019Fall - Ethics Exam 1 Exam File Downloaded

2019Fall-AdministrativeLaw-Albert

Exam File Downloaded

#### READY FOR DOWNLOAD

2020Spring-LegalResearchII-Edwards-

Ready For Download

### COMPLETED

2020Spring-LegalResearchII-Edwards-2168

Exam uploaded: 4/23/2020, 1:50:51 P