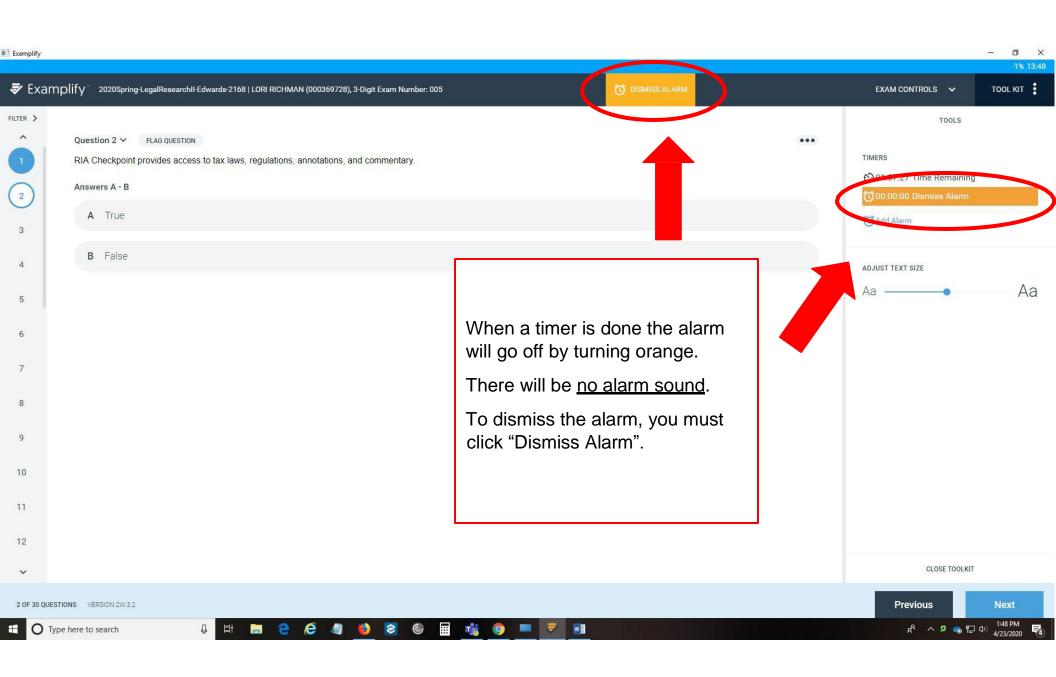

xam device prior to taking your exam.
- 4.) Review the Student Exam Information Document. Which will be posted and updated here prior to exams.
- 5.) Add the emergency phone numbers to your phone (DO NOT CONTACT YOUR PROFESSOR):

**Examplify's 24/7 Helpline:** 1-866-429-8889, press 1 for support after you first dial, then you will provided additional options:

#1 for username and password #2 to confirm exam upload #3 for all other questions

Lori Richman- 515-271-4511

Dean Battles- 515-271-3184

Drake IT help line- 515-271-3001

































Examplify o ×



You have entered your password and read the Exam Notice.

You may select "Continue" and proceed into the exam environment.































Examplify





























































■ Examplify — □ ×



If you are not done and have reached this page in error, select "Go Back".

To submit your exam, check the confirmation box and select "Submit Exam".



Exam: 2020Spring-LegalResearchII-Edwards-2168, Exam Taker: LORI RICHMAN (000369728), 3-Digit Exam Number: 005









HOME MENU ✓

NOTIFICATIONS

## My Exams

2018Fall-FederalIncomeTaxation-Banta

**Examplify** Lori Richman - 000369728 - Drake University Law School

Exam File Downloaded

2018Fall-TortsMidterm-Miller Exam File Downloaded

2019Fall - Ethics Exam 1 Exam File Downloaded

2019Fall-AdministrativeLaw-Albert

Exam File Downloaded

#### READY FOR DOWNLOAD

2020Spring-LegalResearchII-Edwards-

Ready For Download

### COMPLETED

2020Spring-LegalResearchII-Edwards-2168

Exam uploaded: 4/23/2020, 1:50:51