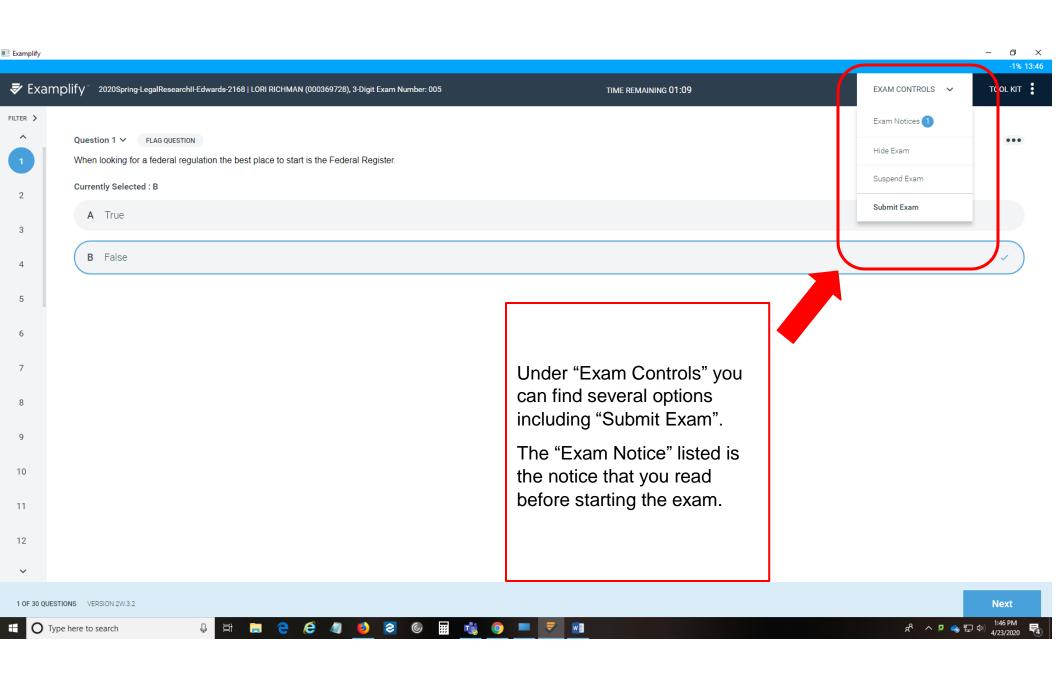

Examplify

■ Examplify — □ ×

If you are not done and have reached this page in error, select "Go Back".

To submit your exam, check the confirmation box and select "Submit Exam".

Exam: 2020Spring-LegalResearchII-Edwards-2168, Exam Taker: LORI RICHMAN (000369728), 3-Digit Exam Number: 005