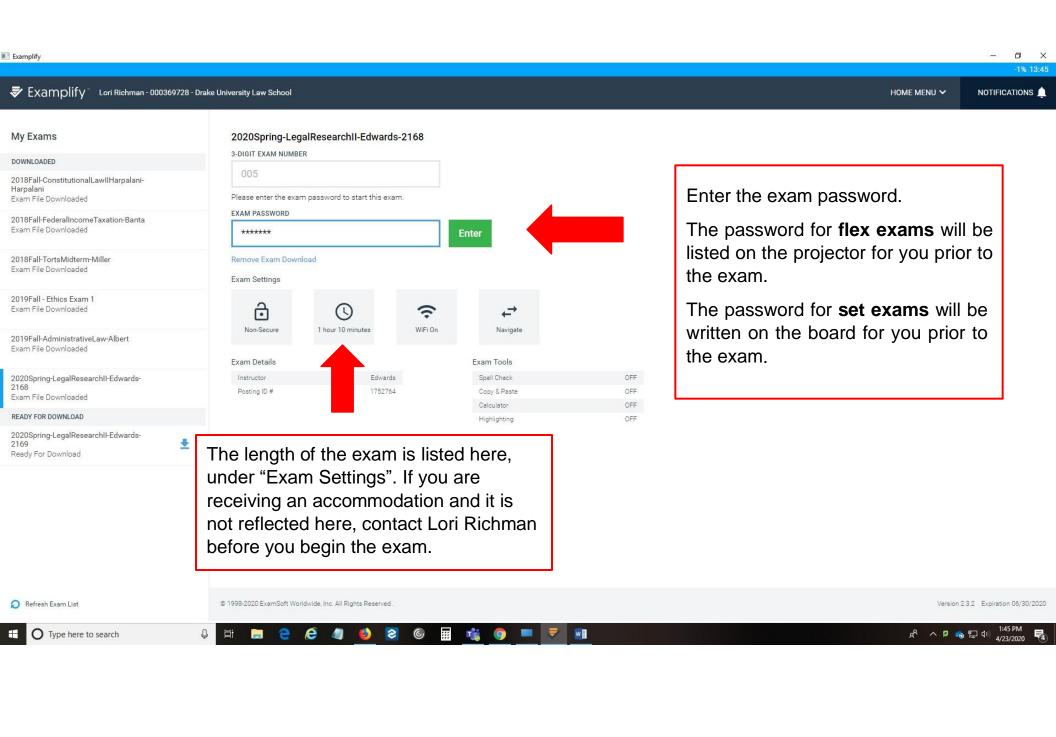

Login: Drake ID

Password: Six-digit birthday (mmddyy)

- 3.) Temporarily disable anti-virus software on your exam device prior to taking your exam.
- 4.) Review the Student Exam Information Document. Which will be posted and updated here prior to exams.
- 5.) Add the emergency phone numbers to your phone (DO NOT CONTACT YOUR PROFESSOR):